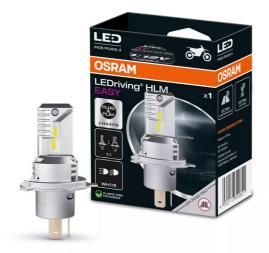

# LEDriving HLM EASY H4/H19

Ultra compact LED replacement for conventional H4/H19 high and low beam lamps (2in1) "Socket Design" – no adapters and caps needed

Easy plug & play installation

Allowing a high compatibility and an

# LED high and low beams lamps with plug & play system for motorcycles.

With its socket-based solution, the OSRAM LEDriving HLM EASY retrofits provide an ultra-compact LED replacement of conventional H4/H19 high and low beam lamps with cool white LED light - providing a stylish look as well as superior brightness. It offers an easy plug & play installation with optimized compatibility. An optimized high-speed fan ensures active cooling - making a higher performance and high-level light output possible thanks to maximized heat dissipation. The LEDriving HLM EASY high and low beam lamps by OSRAM replace conventional halogen lamps, are 12V compatible and have a cool white color temperature. With the latest LED technology and very compact design, these lamps allow a high compatibility and an easy installation for motorcycles with the respective halogen lamp types. These products do not have ECE approval and must not be used on public roads in any exterior application. Public roads use leads to cancellation of operating license and loss of insurance coverage. Several countries forbid sale and use of these products. Please contact your local distributor for further information.