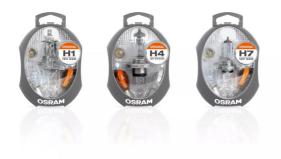

#### The lamp kit for mobile lamp replacement

OSRAM offers a wide product range of spare lamps boxes for cars. To always have the right spare lamps to hand, each box offers a complete set of replacement lamps in proven OEM quality. The lamps can be identified easily via clear labeling and illustrated instructions for use. The spare lamp boxes are shaped very ergonomically, so they are always ready to keep you safe on your journey.

## Technical data

|                        | Product information                            | General Product<br>Information | Physical Attributes & Dimensions |          |
|------------------------|------------------------------------------------|--------------------------------|----------------------------------|----------|
| Product description    | Application (Category<br>and Product specific) | Global order<br>reference      | Product weight                   | Length   |
| Spare lamp box for car | Car lamp kit                                   | CLK H1 EURO                    | 44.00 g                          | 130.0 mm |
| Spare lamp box for car | Car lamp kit                                   | CLK H4 EURO                    | 63.00 g                          | 130.0 mm |
| Spare lamp box for car | Car lamp kit                                   | CLK H7 EURO                    | 50.00 g                          | 130.0 mm |
| Spare lamp box for car | Car lamp kit                                   | CLK H1/H7                      | 57.00 g                          | 130.0 mm |